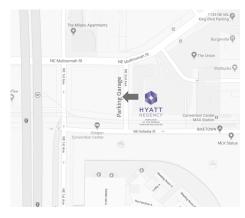

# PARKING

# Self-Parking Garage is located on NE 2nd Ave between NE Multnomah Street and NE Holladay Street:

**CLEARANCE:** 8' 2"