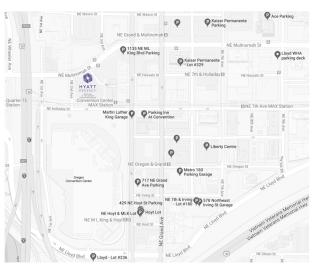

## PUBLIC PARKING LOCATED NEAR HYATT REGENCY PORTLAND

THE SELF-PARKING GARAGE ADJACENT TO THE HOTEL AND VALET PARKING ARE OWNED AND MANAGED BY REEF PARKING