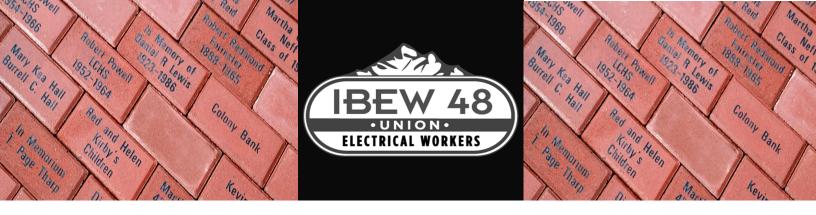

## LEAVE YOUR MARK

IBEW Local 48 is offering members and their families the opportunity to be part of a legacy by purchasing an engraved brick to be placed in a prominent part of the landscaping near our new flag poles.

All proceeds will be donated to the Sick Fund.

Don't miss this opportunity to leave your Legacy at the Local, as well as help our Brothers and Sisters in need!

4" x 8" Brick \$48 per brick

Up to 2 lines of text ~ Up to 18 characters per line, including spaces